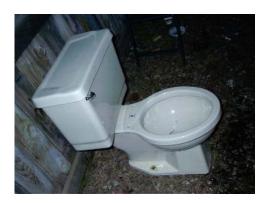

## Materials:

- (1) Toilet
- (1) 16 oz can of big stuff expanding foam spray
- (1) 8 oz can of RUST-OLEUM paint (Gloss Sunrise Red)
- (1) Small paint brush

First clean any dirt off toilet and make sure it is dry