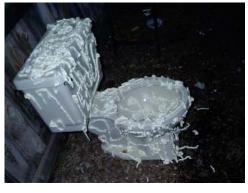

## Obtained from Omarshauntedtrail.com

Now take the can of foam spray and put it all over the toilet try not to put big clumps on the sides.

The bowl and top lid is ok if you want but the pattern is up to you when you are done let the foam set for 2 hours or until the foam feels hard don't use all the foam you will need it later