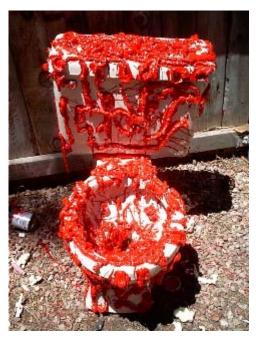

Take the small paint brush and paint and start painting the foam try not to get paint on the rest of the toilet when you are done let the paint set for 12 hours

Obtained from Omarshauntedtrail.com