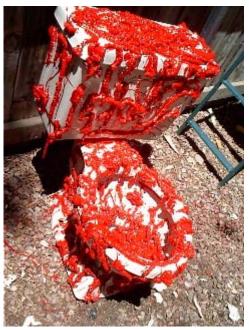

Take the small paint brush and paint and start painting the foam try not to get paint on the rest of the toilet when you are done let the paint set for 12 hours

Obtained from Omarshauntedtrail.com