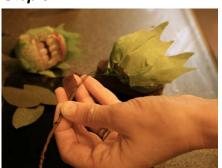

# Step 1 Make the pod

Cut styrofoam balls in half. I used a kitchen knife.

Paint the outsides green and the insides red. Add red

lips to the cut sides of the balls. Let dry.

11

Step 2

Add color

Step 3

Insert the teeth between the cut halves of the ball.

## Step 4

Put it together

Use a straight pin to secure the halves of the ball back together and use hot glue in the corners to secure the teeth.

Step 5

## Make the sappy drool

Use hot glue on the fronts of fangs to create a sappy drool. Let harden.

rshaund fro Mile dt

Insert floral wire, (1 foot long- bent in half) into the back of the styrofoam ball with an end in each half. Secure with hot glue and wrap crepe paper to cover back of ball and hot glue.