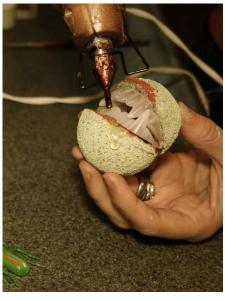

## Make the sappy drool

Use hot glue on the fronts of fangs to create a sappy drool. Let harden.

rshaund fro Mile dt

Insert floral wire, (1 foot long- bent in half) into the back of the styrofoam ball with an end in each half. Secure with hot glue and wrap crepe paper to cover back of ball and hot glue.