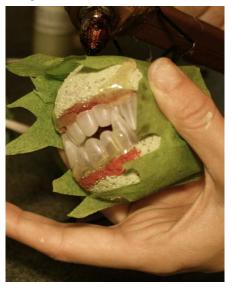

:

- Stryrofoam balls,
- acrylic paints,
- vampire fangs,
- crepe paper sheets,
- pins,
- floral wire and tape

Tools:

- Hot glue gun,
- knife,
- wire cutters,
- scissors

Obtained from from the second second





# Step 1 Make the pod



Cut styrofoam balls in half. I used a kitchen knife.

Paint the outsides green and the insides red. Add red

lips to the cut sides of the balls. Let dry.

11

Step 2

Add color



Step 3





Insert the teeth between the cut halves of the ball.

## Step 4

Put it together



Use a straight pin to secure the halves of the ball back together and use hot glue in the corners to secure the teeth.

Step 5

# Make foliage







Cut sheet crepe paper into strips with a squiggly bottom. Out of a darker color, cut leaf shapes too.

## Step 6

#### Build the pod



Wrap around the outside of the ball with the squiggly crepe paper and hot glue in place.



Step 7



# Step 8



## Make the sappy drool

Use hot glue on the fronts of fangs to create a sappy drool. Let harden.

rshaund fro Mile dt

Insert floral wire, (1 foot long- bent in half) into the back of the styrofoam ball with an end in each half. Secure with hot glue and wrap crepe paper to cover back of ball and hot glue.

# Finishing touches



Wrap wire with floral tape. Glue on leaves and wrap floral tape to end....



11 A Mwah-hahahahah! 

And then wrap the wire around the tree branch!

# Step 9

Step 10



# Rest In Peace Lily instructions

Rest In Peace Lily is just a much larger styrofoam ball, painted like an eye and wrapped with cut crepe paper, hot glued in place. It is anchored w