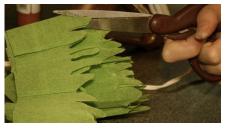

# Make foliage

Cut sheet crepe paper into strips with a squiggly bottom. Out of a darker color, cut leaf shapes too.