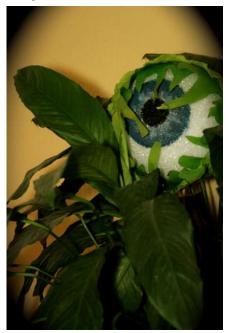

# Rest In Peace Lily instructions

Rest In Peace Lily is just a much larger styrofoam ball, painted like an eye and wrapped with cut crepe paper, hot glued in place. It is anchored with a bamboo skewer.