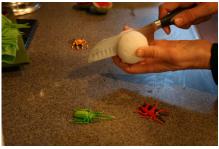

# Step 1 Make the pod

Cut styrofoam balls in half. I used a kitchen knife.

Paint the outsides green and the insides red. Add red

lips to the cut sides of the balls. Let dry.

11

Step 2

Add color

Step 3