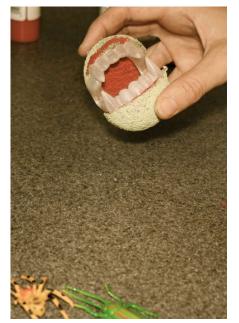

Insert the teeth between the cut halves of the ball.

## Step 4

Put it together

Use a straight pin to secure the halves of the ball back together and use hot glue in the corners to secure the teeth.

Step 5