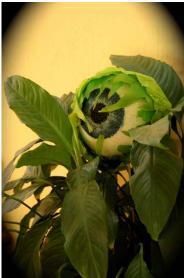

# Rest In Peace Lily instructions

Rest In Peace Lily is just a much larger styrofoam ball, painted like an eye and wrapped with cut crepe paper, hot glued in place. It is anchored with a bamboo skewer.