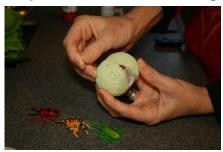

# Step 1 Make the pod

Cut styrofoam balls in half. I used a kitchen knife.

Paint the outsides green and the insides red. Add red

lips to the cut sides of the balls. Let dry.

11

Step 2

Add color

Step 3