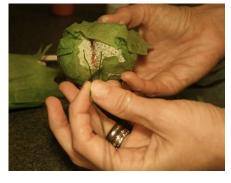

## Step 4

Put it together

Use a straight pin to secure the halves of the ball back together and use hot glue in the corners to secure the teeth.

Step 5