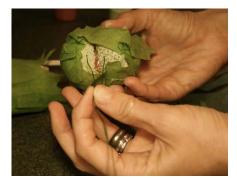

## Step 4

Put it together

Use a straight pin to secure the halves of the ball back together and use hot glue in the corners to secure the teeth.

Step 5