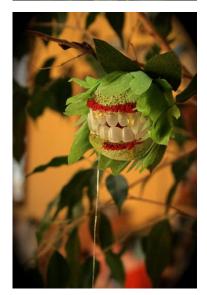

# Step 1 Make the pod

Cut styrofoam balls in half. I used a kitchen knife.

Paint the outsides green and the insides red. Add red

lips to the cut sides of the balls. Let dry.

11

Step 2

Add color

Step 3

Insert the teeth between the cut halves of the ball.

## Step 4

Put it together

Use a straight pin to secure the halves of the ball back together and use hot glue in the corners to secure the teeth.

Step 5

#### Build the pod

Wrap around the outside of the ball with the squiggly crepe paper and hot glue in place.

Step 7

## Make the sappy drool

Use hot glue on the fronts of fangs to create a sappy drool. Let harden.

rshaund fro Mile dt

Insert floral wire, (1 foot long- bent in half) into the back of the styrofoam ball with an end in each half. Secure with hot glue and wrap crepe paper to cover back of ball and hot glue.

# Finishing touches

Wrap wire with floral tape. Glue on leaves and wrap floral tape to end....

11 A Mwah-hahahahah! 

And then wrap the wire around the tree branch!