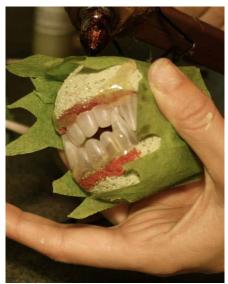

#### Build the pod

Wrap around the outside of the ball with the squiggly crepe paper and hot glue in place.

Step 7

## Make the sappy drool

Use hot glue on the fronts of fangs to create a sappy drool. Let harden.

rshaund fro Mile dt

Insert floral wire, (1 foot long- bent in half) into the back of the styrofoam ball with an end in each half. Secure with hot glue and wrap crepe paper to cover back of ball and hot glue.