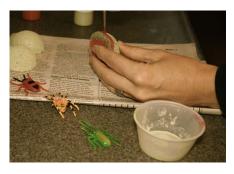

# Step 1 Make the pod

Cut styrofoam balls in half. I used a kitchen knife.

Paint the outsides green and the insides red. Add red

lips to the cut sides of the balls. Let dry.

11

Step 2

Add color

Step 3