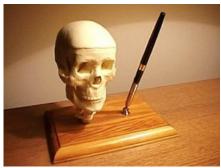

## Skull Pen Holder

Using the new "Mini Skull w/ Cervical Vertebrae" from Anatomical, a unfinished wood plaque from a craft store and a pen/funnel set from a office supply store, I made a couple Skull Pen Holders. The perfect desk accessory for any Halloween enthusiast's desk. A little drilling, sanding, and some spray lacquer was all it took.