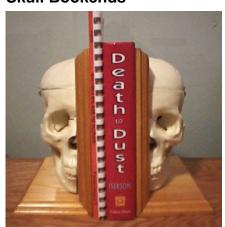

## **Skull Bookends**

What better to hold up all your Halloween books, than some Skull Bookends.

I used a "backing saw" to cut the skull (from Anatomical) into two halves. A friend helped me to cut the wood to length and rout a decorative edge. I screwed everything together and added a lacquer finish.