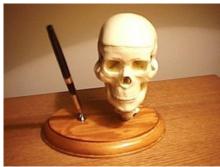

## Skull Pen Holder

Using the new "Mini Skull w/ Cervical Vertebrae" from Anatomical, a unfinished wood plaque from a craft store and a pen/funnel set from a office supply store, I made a couple Skull Pen Holders. The perfect desk accessory for any Halloween enthusiast's desk. A little drilling, sanding, and some spray lacquer was all it took.