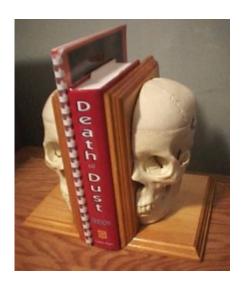

## **Skull Bookends**

What better to hold up all your Halloween books, than some Skull Bookends.

I used a "backing saw" to cut the skull (from Anatomical) into two halves. A friend helped me to cut the wood to length and rout a decorative edge. I screwed everything together and added a lacquer finish.