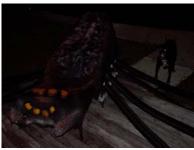

The black coating is weed-guard stuff that I had in the garage.

The finished spider, still on the deck.

No that's not a smiley face though it looks like one.

The eyes were halves of clear plastic pumpkins.

I sprayed the underside of the eyes with glow-inthe-dark paint so they would catch under black light.

Our dog Ursula checks out the spider!

"Roinks!!! That's gonna take at least 10 minutes to eat," thinks Ursula.