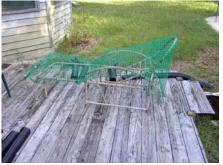

## Giant Roof Spider

Lurking on the garage roof is the Giant Roof Spider!

It all started with an old lawn chair I 'borrowed' from the neighbor's trash pile.

10 foot septic tubing from Home Depot formed the legs

The legs were halved then cut into a rough 'leggy' shape.

Had to make little spidery feet!

The chair was covered in plastic garden fencing...

... and formed into the basic spider body shape.

Halloween projects wouldn't exist if not for duct tape!