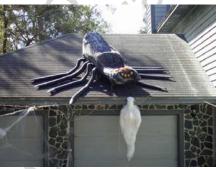

The black coating is weed-guard stuff that I had in the garage.

The finished spider, still on the deck.

No that's not a smiley face though it looks like one.

The eyes were halves of clear plastic pumpkins.