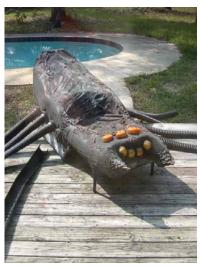

## Giant Roof Spider

Lurking on the garage roof is the Giant Roof Spider!

It all started with an old lawn chair I 'borrowed' from the neighbor's trash pile.

10 foot septic tubing from Home Depot formed the legs

The legs were halved then cut into a rough 'leggy' shape.

Had to make little spidery feet!

The chair was covered in plastic garden fencing...

... and formed into the basic spider body shape.

Halloween projects wouldn't exist if not for duct tape!

The black coating is weed-guard stuff that I had in the garage.

The finished spider, still on the deck.

No that's not a smiley face though it looks like one.

The eyes were halves of clear plastic pumpkins.