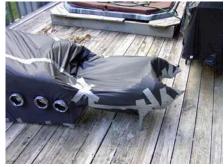

The legs were halved then cut into a rough 'leggy' shape.

Had to make little spidery feet!

The chair was covered in plastic garden fencing...

... and formed into the basic spider body shape.

Halloween projects wouldn't exist if not for duct tape!

The black coating is weed-guard stuff that I had in the garage.

The finished spider, still on the deck.

No that's not a smiley face though it looks like one.

The eyes were halves of clear plastic pumpkins.