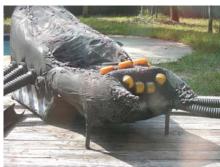

I sprayed the underside of the eyes with glow-inthe-dark paint so they would catch under black light.

Our dog Ursula checks out the spider!

"Roinks!!! That's gonna take at least 10 minutes to eat," thinks Ursula.

Day shots the next day...

So what did I learn from the Giant Spider?

Well, that when you haven't done Halloween in awhile there are about a million things to get done and some projects won't come out as hoped for due to time contraints. I \*was\* happy with the spider, but its far from how I envisioned it. I started earlier for the 2005 season and tweaked the spider to get it closer to my original plan.