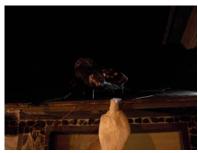

Halloween night, the spider is hoisted to the roof of the garage, victims in place.

I had trouble getting the black light I wanted up on the garage so I made a last minute decision to not use it.

Instead I threw a strobe up there. The effect worked well enough.