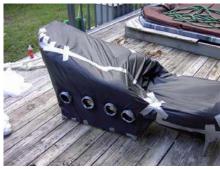

## Giant Roof Spider

Lurking on the garage roof is the Giant Roof Spider!

It all started with an old lawn chair I 'borrowed' from the neighbor's trash pile.

10 foot septic tubing from Home Depot formed the legs

The legs were halved then cut into a rough 'leggy' shape.

Had to make little spidery feet!

The chair was covered in plastic garden fencing...

... and formed into the basic spider body shape.

Halloween projects wouldn't exist if not for duct tape!