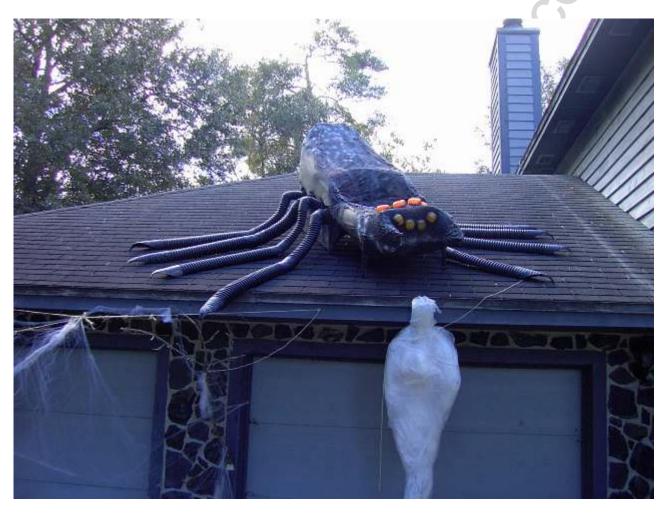

## Giant Roof Spider

Lurking on the garage roof is the Giant Roof Spider!

It all started with an old lawn chair I 'borrowed' from the neighbor's trash pile.

10 foot septic tubing from Home Depot formed the legs

Halloween night, the spider is hoisted to the roof of the garage, victims in place.

I had trouble getting the black light I wanted up on the garage so I made a last minute decision to not use it.

Instead I threw a strobe up there. The effect worked well enough.

Day shots the next day...

So what did I learn from the Giant Spider?

Well, that when you haven't done Halloween in awhile there are about a million things to get done and some projects won't come out as hoped for due to time contraints. I \*was\* happy with the spider, but its far from how I envisioned it. I started earlier for the 2005 season and tweaked the spider to get it closer to my original plan.