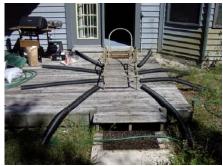

The legs were halved then cut into a rough 'leggy' shape.

Had to make little spidery feet!

The chair was covered in plastic garden fencing...

... and formed into the basic spider body shape.

Halloween projects wouldn't exist if not for duct tape!

The black coating is weed-guard stuff that I had in the garage.

The finished spider, still on the deck.

No that's not a smiley face though it looks like one.

The eyes were halves of clear plastic pumpkins.