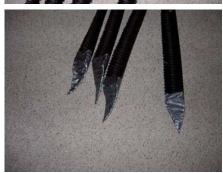

The legs were halved then cut into a rough 'leggy' shape.

Had to make little spidery feet!

The chair was covered in plastic garden fencing...

... and formed into the basic spider body shape.

Halloween projects wouldn't exist if not for duct tape!