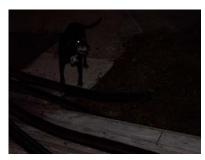

I sprayed the underside of the eyes with glow-inthe-dark paint so they would catch under black light.

Our dog Ursula checks out the spider!

"Roinks!!! That's gonna take at least 10 minutes to eat," thinks Ursula.