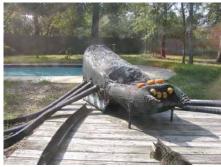

The black coating is weed-guard stuff that I had in the garage.

The finished spider, still on the deck.

No that's not a smiley face though it looks like one.

The eyes were halves of clear plastic pumpkins.

I sprayed the underside of the eyes with glow-inthe-dark paint so they would catch under black light.

Our dog Ursula checks out the spider!

"Roinks!!! That's gonna take at least 10 minutes to eat," thinks Ursula.