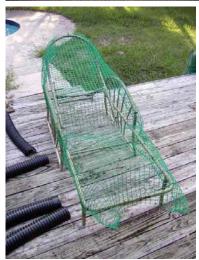

## Giant Roof Spider

Lurking on the garage roof is the Giant Roof Spider!

It all started with an old lawn chair I 'borrowed' from the neighbor's trash pile.

10 foot septic tubing from Home Depot formed the legs

The legs were halved then cut into a rough 'leggy' shape.

Had to make little spidery feet!

The chair was covered in plastic garden fencing...

... and formed into the basic spider body shape.

Halloween projects wouldn't exist if not for duct tape!