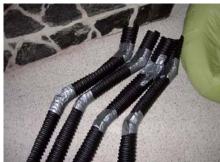

## Giant Roof Spider

Lurking on the garage roof is the Giant Roof Spider!

It all started with an old lawn chair I 'borrowed' from the neighbor's trash pile.

10 foot septic tubing from Home Depot formed the legs

The legs were halved then cut into a rough 'leggy' shape.

Had to make little spidery feet!

The chair was covered in plastic garden fencing...

... and formed into the basic spider body shape.

Halloween projects wouldn't exist if not for duct tape!