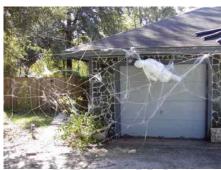

Halloween night, the spider is hoisted to the roof of the garage, victims in place.

I had trouble getting the black light I wanted up on the garage so I made a last minute decision to not use it.

Instead I threw a strobe up there. The effect worked well enough.

Day shots the next day...

So what did I learn from the Giant Spider?

Well, that when you haven't done Halloween in awhile there are about a million things to get done and some projects won't come out as hoped for due to time contraints. I \*was\* happy with the spider, but its far from how I envisioned it. I started earlier for the 2005 season and tweaked the spider to get it closer to my original plan.