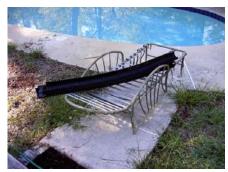

## Giant Roof Spider

Lurking on the garage roof is the Giant Roof Spider!

It all started with an old lawn chair I 'borrowed' from the neighbor's trash pile.

10 foot septic tubing from Home Depot formed the legs