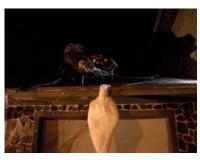

Halloween night, the spider is hoisted to the roof of the garage, victims in place.

I had trouble getting the black light I wanted up on the garage so I made a last minute decision to not use it.

Instead I threw a strobe up there. The effect worked well enough.