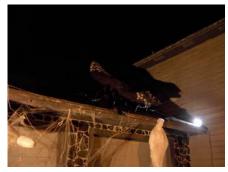

Halloween night, the spider is hoisted to the roof of the garage, victims in place.

I had trouble getting the black light I wanted up on the garage so I made a last minute decision to not use it.

Instead I threw a strobe up there. The effect worked well enough.