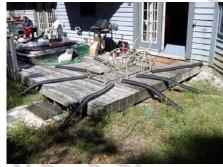

The legs were halved then cut into a rough 'leggy' shape.

Had to make little spidery feet!

The chair was covered in plastic garden fencing...

... and formed into the basic spider body shape.

Halloween projects wouldn't exist if not for duct tape!

The black coating is weed-guard stuff that I had in the garage.

The finished spider, still on the deck.

No that's not a smiley face though it looks like one.

The eyes were halves of clear plastic pumpkins.