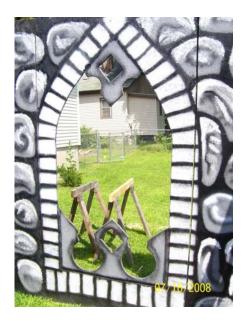

http://www.agonalhaunts.com/this\_is\_a\_room\_a\_decide\_to\_do\_as.htm

This is a room I decided to do as my entry room. This room has three gothic style windows. I made the walls from OSB <sup>3</sup>/<sub>4</sub>" and 2X4 reinforcement. I the made the design with free hand and used different style lids to make the arcs. I used a paint can lid and a coffee can lid.