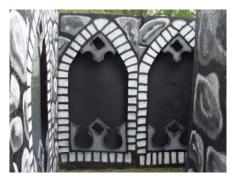

http://www.agonalhaunts.com/this\_is\_a\_room\_a\_decide\_to\_do\_as.htm

This is a room I decided to do as my entry room. This room has three gothic style windows. I made the walls from OSB <sup>3</sup>/<sub>4</sub>" and 2X4 reinforcement. I the made the design with free hand and used different style lids to make the arcs. I used a paint can lid and a coffee can lid.