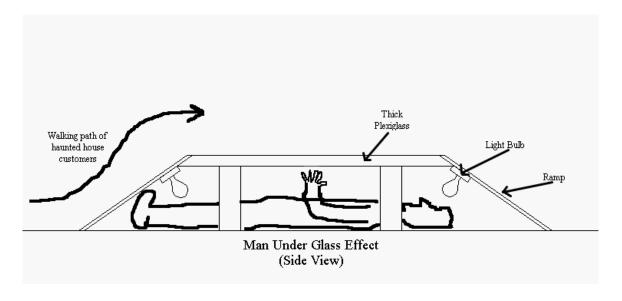

## Man Under Glass

This one is really a shocker! As people walk along the hallway in the haunted house, suddenly a light comes on and a ghoul that can be seen through a sheet of plexiglass growls at the audience from beneath their feet! This always makes them jump. It is (of course) only effective in complete darkness.

To construct this, you are going to have to build a platform off of the floor high enough and large enough for an average person to fit underneath (see the illustration). The side ramps will be made from plywood and the entire top of the platform is to be made of THICK plexiglass. It has to be very thick because several people may be walking on it at any given time. Inside of the enclosure, mount a few lights (red is great for this effect) hooked up to a light switch that the ghoul has access to. When the audience walks on the platform, the ghoul flips the light switch and growls at them.