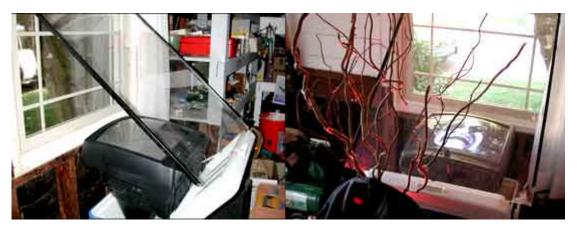

We've added a tree in the background.

Set up some sort of props, and diorama scene for the head to "float over."

If the TV is propped up, make sure it is on something sturdy. Here, it's resting in a cooler under a garage window.

Here's a view outside the garage window. We also placed a red light on the tree. You can see the head floating in front of the dead tree branches.

Close-up of night image.