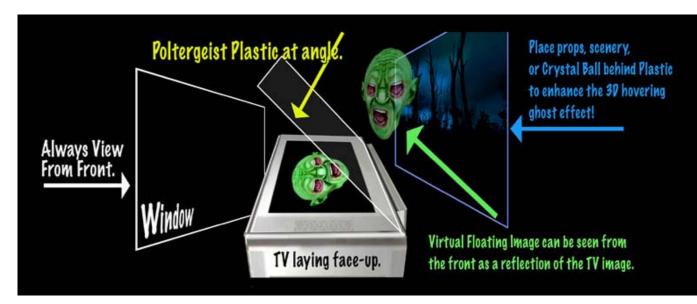

## To make a monster head float mid-air or in a crystal ball with Poltergeist Plastic:

- Insert your BigScreamTV Volume I: Boo Tube DVD or your Volume III: Crystal Ball DVD into your DVD player.
- Ø Make sure your player is connected to your TV.
- 🕘 Lay your TV down horizontally on a sturdy, secure surface with the screen facing up.
- Place the Poltergeist Plastic at a 45 degree diagonal with the bottom edge of the Plastic Sheet running along the bottom edge of the TV screen. You can adjust the angle and height of the Plastic for optimal viewing.
- 纫 Play the DVD. The BigScreamTV Head will appear to float behind the Plastic Sheet. (It is reflected in the Plastic.)
- 6 Be creative and add a scary scene behind the Plastic for the Head to hover over. If using the Volume III: Living Crystal Ball DVD, you'll want to place a ball behind the Plastic Sheet

Watch the BigScreamTV Volume I: Boo Tube or Volume III: Crystal Ball "Tips & Illusions" section for more "how-to" help.

You can purchase "Poltergeist Plastic" as an accessory to Big Scream TV from your local party store or you can purchase rigid, transparent plastic or acryllic sheeting from your local home center, lumber yard, or hardware store. The cheapest and thinnest

## Omarshauntedtrail.com

rigid plastic sheeting works the best because thicker plastic will produce image doubling, which will make the head blurry.

A new-age digital twist on and age old idea-Read the HISTORY behind "Pepper's Ghost."