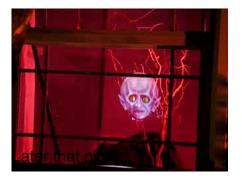

Here's a view outside the garage window. We also placed a red light on the tree. You can see the head floating in front of the dead tree branches.

Close-up of night image.