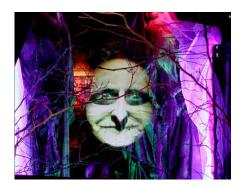

Here's a view outside the garage window. We also placed a red light on the tree. You can see the head floating in front of the dead tree branches.

Close-up of night image.