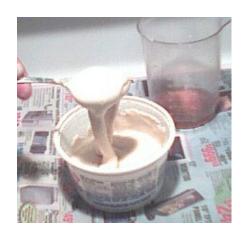

## What You Will Need:

- Cottage Cheese container with Lid
- Cornstarch
- Leftover Coffee
- White Glue
- Stir Stick or spoon
- Small Paint Brushes
- Potty Paper or Snot Rag

Fill the cottage cheese container about 2/3's full of cornstarch and add COLD coffee a little at a time until you can **just barely stir it.** (roughly 1/2 cup) Make sure there are no dry spots. Then add about 6 oz or so of White Glue and stir well. The mix should be about the consistency of warm honey.