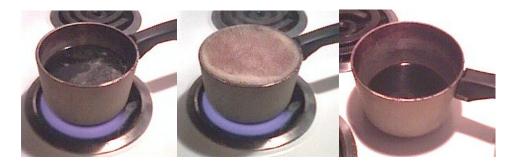

## Obtained from Omarshauntedtrail.com

Now, you need to condense your coffee WAY DOWN.

This is what gives my Mummies they're lovely skin color.