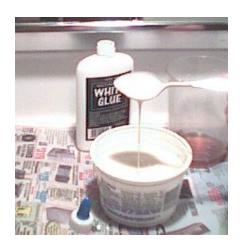

## What You Will Need:

- Cottage Cheese container with Lid
- Cornstarch
- Leftover Coffee
- White Glue
- Stir Stick or spoon
- Small Paint Brushes
- Potty Paper or Snot Rag

Fill the cottage cheese container about 2/3's full of cornstarch and add COLD coffee a little at a time until you can **just barely stir it.** (roughly 1/2 cup) Make sure there are no dry spots. Then add about 6 oz or so of White Glue and stir well. The mix should be about the consistency of warm honey.