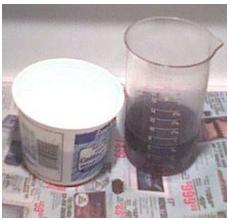

## What You Will Need:

- Cottage Cheese container with Lid
- Cornstarch
- Leftover Coffee
- White Glue
- Stir Stick or spoon
- Small Paint Brushes
- Potty Paper or Snot Rag

Fill the cottage cheese container about 2/3's full of cornstarch and add COLD coffee a little at a time until you can **just barely stir it.** (roughly 1/2 cup) Make sure there are no dry spots. Then add about 6 oz or so of White Glue and stir well. The mix should be about the consistency of warm honey.

## Obtained from Omarshauntedtrail.com

Now, you need to condense your coffee WAY DOWN.

This is what gives my Mummies they're lovely skin color.